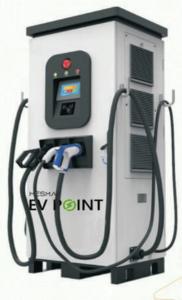

# MESMA EV PØINT

Mission Zero Emission

**??**-

Company is into Charging Station business the opportunity is open to All Dealers

#### CCS-2/CHADEMO CHARGING STATION

Single Gun: 15 KW

Single & Dual Gun: 30 KW & 60 KW

Dual Gun: 120 KW

Supports Output range from

15 KW to 120 KW

Charging Guns: CCS-2/ CHAdeMO

1-2 outputs for charging

#### PRODUCT VARIANTS

## DC001 CHARGING STATION

#### 15 - 22 KW

Supports BEVC-DC001 Specifications

Charging gun as per GB/T 20234.3 compliance

1-2 outputs for charging

3 Phase

#### **PRODUCT VARIANTS**

AC 3.3 KW

DC 60 KW

DC 120 KW

DC COMBO 142 KW

#### **PRODUCT VARIANTS**

#### COMBO CHARGING STATION

Available in 142 kW combo charger (60 kW CCS, 60kW CHAdemo plus 22kW Type 2 AC)

Output range: 142kW

Charging guns : CCS & CHAdeMO & AC Type 2 Connector

Smart Charging Solution-Takes care of Grid load & varying charging demand 3 outputs for charging

3 Phase

Smart Card, QR/App serve based online payment