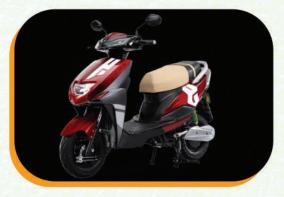

powerful electric motor, the Classic delivers an exhilarating ride. Packed with advanced technology and customizable ride modes, this e-Scooter offers an unmatched riding experience. Best of all, it comes at an unbeatable price. Get ready for an electrifying journey with the extraordinary Classic.







## **Our Services**

Turn-key solution for EV Charging Infra Network.

Range of charging equipment that meet the global standards being followed by various vehicle manufacturers. Customized installation support to ensure round-the-clock operations of customer asset.

Service and maintenance support to ensure round the clock operations. Mobile application for customer to monitor charging, Vehicle to vehicle charging and seamless charging station management.

## OUR EV CHOICE...





















## **SPECIFICATION**

Model
Top Speed
Mileage
Battery Capacity
Motor Capacity
Break
RTO
Tyre Size

Rapid 80 Km 100/200/300 Km\* 60 V- 30/52/72 AH 2000 WAT Front DISC Back Drum Yes 12 Inch



# MESMA EV PØINT

Mission Zero Emission

**??**-

Company is into Charging Station business the opportunity is open to All Dealers







#### **PRODUCT VARIANTS**



#### CCS-2/CHADEMO CHARGING STATION

Single Gun: 15 KW

Single & Dual Gun: 30 KW & 60 KW

Dual Gun: 120 KW

Supports Output range from

15 KW to 120 KW

Charging Guns: CCS-2/ CHAdeMO

1-2 outputs for charging

3 Phase





#### PRODUCT VARIANTS



## DC001 CHARGING STATION

#### 15 - 22 KW

Supports BEVC-DC001 Specifications

Charging gun as per GB/T 20234.3 compliance

1-2 outputs for charging

3 Phase







#### **PRODUCT VAR