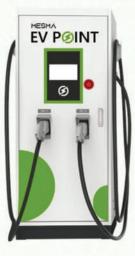

#### CCS-2/CHADEMO CHARGING STATION

Single Gun: 15 KW

Single & Dual Gun: 30 KW & 60 KW

Dual Gun: 120 KW

Supports Output range from

15 KW to 120 KW

Charging Guns: CCS-2/ CHAdeMO

1-2 outputs for charging

3 Phase