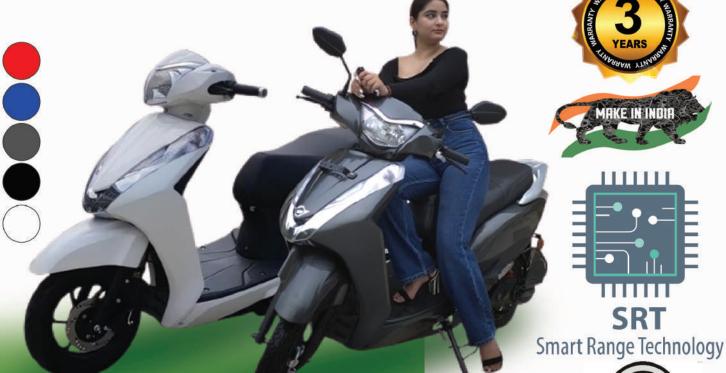

## **SPECIFICATION**

Model
Top Speed
Mileage
Battery Capacity
Motor Capacity
Break
RTO
Tyre Size

Rapid 80 Km 100/200/300 Km\* 60 V- 30/52/72 AH 2000 WAT Front DISC Back Drum Yes 12 Inch