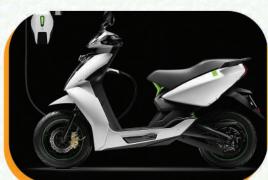

## OUR EV CHOICE...

## **SPECIFICATION**

Model
Top Speed
Mileage
Battery Capacity
Motor Capacity
Break
RTO
Tyre Size

Rapid 80 Km 100/200/300 Km\* 60 V- 30/52/72 AH 2000 WAT Front DISC Back Drum Yes 12 Inch