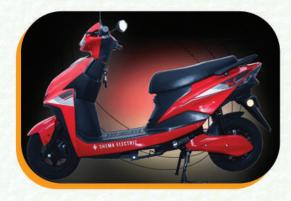

## OUR EV CHOICE...

## **SPECIFICATION**

Model
Top Speed
Mileage
Battery Capacity
Motor Capacity
Break
RTO
Tyre Size

Rapid 80 Km 100/200/300 Km\* 60 V- 30/52/72 AH 2000 WAT Front DISC Back Drum Yes 12 Inch