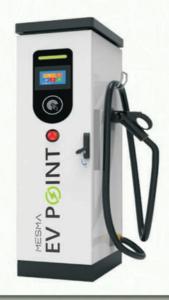

## DC001 CHARGING STATION

#### 15 - 22 KW

Supports BEVC-DC001 Specifications

Charging gun as per GB/T 20234.3 compliance

1-2 outputs for charging

3 Phase