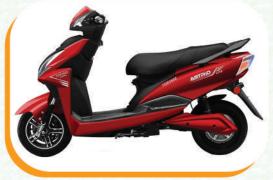

## OUR EV CHOICE...

## **SPECIFICATION**

Model
Top Speed
Mileage
Battery Capacity
Motor Capacity
Break
RTO
Tyre Size

Rapid 80 Km 100/200/300 Km\* 60 V- 30/52/72 AH 2000 WAT Front DISC Back Drum Yes 12 Inch