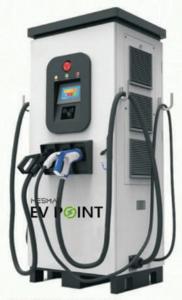

#### **PRODUCT VARIANTS**

#### COMBO CHARGING STATION

Available in 142 kW combo charger (60 kW CCS, 60kW CHAdemo plus 22kW Type 2 AC)

Output range: 142kW

Charging guns : CCS & CHAdeMO & AC Type 2 Connector

Smart Charging Solution-Takes care of Grid load & varying charging demand 3 outputs for charging

3 Phase

Smart Card, QR/App serve based online payment