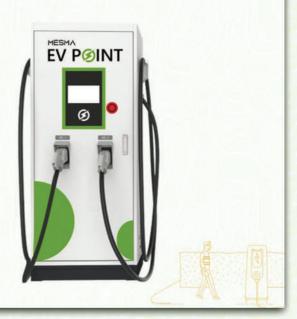

#### CCS-2/CHADEMO CHARGING STATION

Single Gun: 15 KW

Single & Dual Gun: 30 KW & 60 KW

Dual Gun: 120 KW

Supports Output range from

15 KW to 120 KW

Charging Guns: CCS-2/ CHAdeMO

1-2 outputs for charging

3 Phase