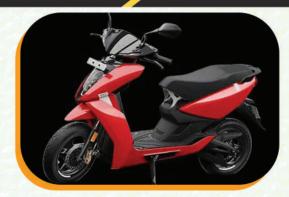

Introducing an electric scooter that combines style, performance, features, and unbeatable value. With its sleek design and powerful electric motor, the Classic delivers an exhilarating ride. Packed with advanced technology and customizable ride modes, this e-Scooter offers an unmatched riding experience. Best of all, it comes at an unbeatable price. Get ready for an electrifying journey with the extraordinary Classic.

## OUR EV CHOICE...

## **SPECIFICATION**

Model
Top Speed
Mileage
Battery Capacity
Motor Capacity
Break
RTO
Tyre Size

Rapid 80 Km 100/200/300 Km\* 60 V- 30/52/72 AH 2000 WAT Front DISC Back Drum Yes 12 Inch