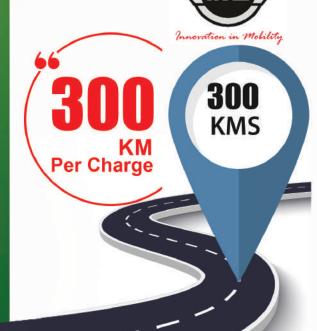

## **SPECIFICATION**

Model
Top Speed
Mileage
Battery Capacity
Motor Capacity
Break
RTO
Tyre Size

Rapid 80 Km 100/200/300 Km\* 60 V- 30/52/72 AH 2000 WAT Front DISC Back Drum Yes 12 Inch